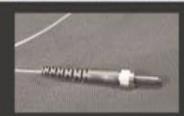

2. Method of use and order of operation.

After removing the packing, make it join to connector of laser operator.

Turn the connecting knob to the end for complete connection.

Method of use for laser operator follows by instruction manual.

## 2. General caution.

Do not bend the fiber too much in use the product.

Use after check that the connectors of laser operator and fiber are completely joined.