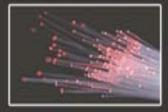

Varicose vein is cut by surgery in the past, however nowadays cure the varicose vein by using laser energy generated from laser machine .

Surgery by laser can minimize skin incision using optical fiber thinner than a hair and patient can move around with short recovery time.

It is outstanding surgical procedure without scar remaining by insulting optical fiber.