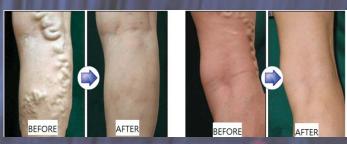

# Laser Optical Fiber Catheter

Hong-eun medical Ltd., hetrading@hotmail.com Hongeunmedical.co.kr

USE: Treatment for varicose vein.

varicose vein is caused by varix from high pressure and back flow of unnatural working vein valve.

Varicose vein is cut by surgery in the past, however nowadays cure the varicose vein by using laser energy generated from laser machine .

Surgery by laser can minimize skin incision using optical fiber thinner than a hair and patient can move around with short recovery time.

It is outstanding surgical procedure without scar remaining by insulting optical fiber.