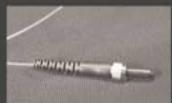

2. Method of use and order of operation.

After removing the packing, make it join to connector of laser operator.

Turn the connecting knob to the end for complete connection.

Method of use for laser operator follows by instruction manual.

## 2. General caution.

Do not bend the fiber too much in use the product.

Use after check that the connectors of laser operator and fiber are completely joined.