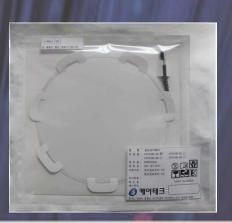

## Method of use.

1. Caution before use.

If damage be found in packing and inside of it, Do not use the product.

If packing's seal is damaged, Do not use the product because of virus contamination.

In the case of the intact product or packing, remove the packing in sterilized condition, keep that in sterilized place also.

#### 4. Precaution for accident.

- \* Notice for patients regarding surgical procedure and clinical method effect of the Laser fiber-Cathether is determined by doctor's decision and Manufacturer has No responsibility for following effect.
- \* Do not use to any other part of sensitive body like eyes except surgical site because there is rough light at the end of fiber.
- \* This product can be connected SMA905connector.
- \* This product double-seal packed by film of Tyvek Pouch(HDPE) and LDPE/Nylon.