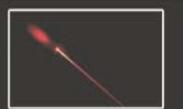

# Laser Optical Fiber Catheter

Hong-eun medical Ltd., hetrading@hotmail.com Hongeunmedical.co.kr

USE: Treatment for varicose vein.

varicose vein is caused by varix from high pressure and back flow of unnatural working vein valve.

Varicose vein is cut by surgery in the past, however nowadays cure the varicose vein by using laser energy generated from laser machine .

Surgery by laser can minimize skin incision using optical fiber thinner than a hair and patient can move around with short recovery time.

It is outstanding surgical procedure without scar remaining by insulting optical fiber.